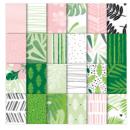

Price: \$44.00

Tropical Chic Wood-Mount Bundle - 148397

Price: \$51.25

Tropical Escape 6" X 6" (15.2 X 15.2 Cm) Designer Series Paper -146916

Price: \$11.00

Tropical Elements - 146919

Price: \$7.00

Granny Apple Green 1/2" (1.3 Cm) Textured Weave Ribbon -146920

Price: \$7.50

Gray Granite 1/2" (1.3 Cm) Textured Weave Ribbon -147656

Price: \$7.50

Tropical Escape 8-1/2" X 11" Cardstock Pack -146917

Price: \$8.50