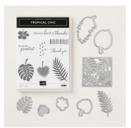

## Supply List Apr 19, 2024

Tropical Chic Clear-Mount Stamp Set -146753

Price: \$22.00

Tropical Chic Wood-Mount Stamp Set -146750

Price: \$30.00

Tropical Dies -146831

Price: \$27.00

Tropical Chic Clear-Mount Bundle - 148399

Price: \$44.00

Tropical Chic Wood-Mount Bundle - 148397

Price: \$51.25

Tropical Escape 6" X 6" (15.2 X 15.2 Cm) Designer Series Paper -146916

Price: \$11.00

Tropical Elements - 146919

Price: \$7.00

Granny Apple Green 1/2" (1.3 Cm) Textured Weave Ribbon -146920