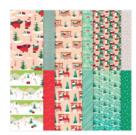

Santa Express 12" X 12" (30.5 X 30.5 Cm) Designer Series Paper -159582

**Sale: \$7.20** Price: \$12.00

Festive Pearls - 159963

**Sale: \$4.90** Price: \$7.00

Real Red & Garden Green 3/8" (1 Cm) Ribbon Combo Pack -159577