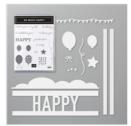

Price: \$22.00

Playful Alphabet Dies - 152706

**Sale: \$20.40** Price: \$34.00

Classic Christmas 6" X 6" (15.2 X 15.2 Cm) Designer Series Paper -155969

**Sale: \$6.90** Price: \$11.50

Misty Moonlight 8-1/2" X 11" Cardstock -153081