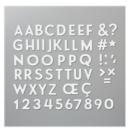

Price: \$22.00

Playful Alphabet Dies - 152706

**Sale: \$20.40** Price: \$34.00

Classic Christmas 6" X 6" (15.2 X 15.2 Cm) Designer Series Paper -155969

**Sale: \$6.90** Price: \$11.50

Misty Moonlight 8-1/2" X 11" Cardstock -153081