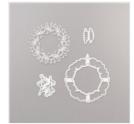

Price: \$24.00

<u>Christmas Cardinal</u> <u>Dies - 150640</u>

Price: \$33.00

<u>Photopolymer</u>
<u>Stamp Set (En) - 150465</u>

Price: \$17.00

All-Around Wreath
Dies - 150641

Price: \$34.00

<u>Toile Tidings</u> <u>Designer Series</u> Paper - 150432