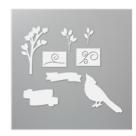

Toile Tidings Suite

Bundle (En) 
153329

Price: \$144.50

Toile Christmas
Bundle (En) 152367

Price: \$51.25

Tidings All Around
Bundle (En) 152371

Price: \$45.75

Toile Christmas
Cling Stamp Set 150469

Price: \$24.00

<u>Christmas Cardinal</u> <u>Dies - 150640</u>

Price: \$33.00

<u>Photopolymer</u>
<u>Stamp Set (En) - 150465</u>

Price: \$17.00

All-Around Wreath
Dies - 150641

Price: \$34.00

<u>Toile Tidings</u> <u>Designer Series</u> Paper - 150432