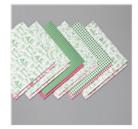

Price: \$24.00

<u>Christmas Cardinal</u> <u>Dies - 150640</u>

Price: \$33.00

<u>Photopolymer</u>
<u>Stamp Set (En) - 150465</u>

Price: \$17.00

All-Around Wreath
Dies - 150641

Price: \$34.00

<u>Toile Tidings</u> <u>Designer Series</u> Paper - 150432

Price: \$11.50

Toile Tidings Gift
Wrap - 150436

Price: \$11.00

Garden Green 3/8"
(1 Cm) DoubleStitched Ribbon 150434

Price: \$7.00

Real Red 1" (2.5 Cm) Ruched Ribbon - 150435

Price: \$10.00

<u>Toile Tidings</u> <u>Glitter Enamel</u> <u>Dots - 150433</u>