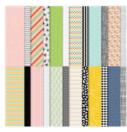

Price: \$15.00

Pattern Party 12" X 12" (30.5 X 30.5 Cm) Host Designer Series Paper -155426

Price: \$18.00

Classic Matte Dots - 158146

**Sale: \$4.20** Price: \$7.00

Metallic Pearls - 146282

**Sale: \$2.80** Price: \$7.00