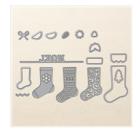

Price: \$110.00

Christmas Stockings Thinlits Dies - 141841

Price: \$30.00

Layering Circles
Dies - 141705

Price: \$35.00

Stamp-A-Ma-Jig - 101049

Price: \$12.00