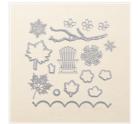

Snowflake Sentiments Wood-Mount Bundle\* -146052

Price: \$54.00

Seasonal Layers Dies - 143751

Price: \$33.00

Basic Black Archival Stampin' Pad - 140931

Price: \$7.00

Real Red Classic Stampin' Pad -126949

Price: \$6.50