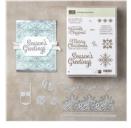

Snowflake Sentiments Clear-Mount Stamp Set -144820

Price: \$22.00

Snowflake Sentiments Wood-Mount Stamp Set -144817

Price: \$30.00

Donna Ross

Snowflake Sentiments Clear-Mount Bundle\* -146053

Price: \$46.75

Snowflake Sentiments Wood-Mount Bundle\* -146052

Price: \$54.00

Seasonal Layers Dies - 143751

Price: \$33.00

Basic Black Archival Stampin' Pad - 140931

Price: \$7.00

Real Red Classic Stampin' Pad -126949

Price: \$6.50