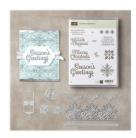

Snowflake Sentiments Clear-Mount Stamp Set -144820

Price: \$22.00

Snowflake Sentiments Wood-Mount Stamp Set -144817

Price: \$30.00

Donna Ross

Snowflake Sentiments Clear-Mount Bundle\* -146053

Price: \$46.75

Snowflake Sentiments Wood-Mount Bundle\* -146052

Price: \$54.00

Seasonal Layers Dies - 143751

Price: \$33.00

Basic Black Archival Stampin' Pad - 140931

Price: \$7.00

Real Red Classic Stampin' Pad -126949

Price: \$6.50