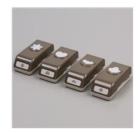

Price: \$8.50

Basic Black 3/8" (1 Cm) Scalloped Edge Ribbon -150449

Price: \$8.00

The Raven Cling Stamp Set -150593

Price: \$17.00

To Every Season Photopolymer Stamp Set (En) -150531

Price: \$17.00

Every Season Punch Pack -150670