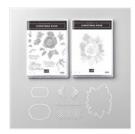

## Apr 19, 2024

Christmas Rose Bundle (En) -153944

Price: \$61.00

Shaded Spruce Classic Stampin' Pad - 147088

Price: \$9.00

Cherry Cobbler Classic Stampin' Pad - 147083

Price: \$9.00

Crumb Cake Classic Stampin' Pad - 147116