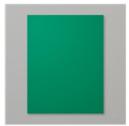

Price: \$10.00

Shaded Spruce 8-1/2" X 11" Cardstock -146981

Price: \$10.00

Whisper White 8-1/2" X 11" Cardstock -100730

Price: \$9.75

Wrapped In Plaid 6" X 6" (15.2 X 15.2 Cm) Specialty Designer Series Paper - 149596