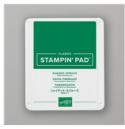

Price: \$14.50

Shaded Spruce Classic Stampin' Pad - 147088

Price: \$9.00

Layering Circles
Dies - 141705

Price: \$35.00

Stampin' Dimensionals -104430

Price: \$4.25