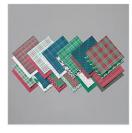

Price: \$10.00

Shaded Spruce 8-1/2" X 11" Cardstock -146981

Price: \$10.00

Whisper White 8-1/2" X 11" Cardstock -100730

Price: \$9.75

Wrapped In Plaid 6" X 6" (15.2 X 15.2 Cm) Specialty Designer Series Paper - 149596