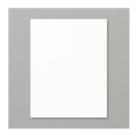

Price: \$10.00

Shaded Spruce 8-1/2" X 11" Cardstock -146981

Price: \$10.00

Whisper White 8-1/2" X 11" Cardstock -100730

Price: \$9.75

Wrapped In Plaid 6" X 6" (15.2 X 15.2 Cm) Specialty Designer Series Paper - 149596