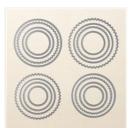

Price: \$14.50

Shaded Spruce Classic Stampin' Pad - 147088

Price: \$9.00

Layering Circles
Dies - 141705

Price: \$35.00

Stampin' Dimensionals -104430

Price: \$4.25