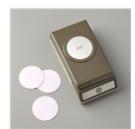

Mini Stampin' Dimensionals -144108

Price: \$6.00

1-1/2" (3.8 Cm) Circle Punch -138299

Price: \$22.00

Snail Adhesive - 104332

Price: \$9.50

Big Shot - 143263

Price: \$150.00