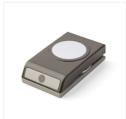

Whisper White 8-1/2" X 11" Cardstock -100730

**Big Shot Framelits** Cauldron - 147914

147531

Corrugated **Dynamic Textured** Impressions **Embossing Folder** - 148026

1-3/4" (4.4 Cm) **Circle Punch -**119850