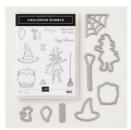

## Supply List Apr 20, 2024

Angie Juda http://orderwithangie.com helpdesk@chicnscratch.com ChicnScratch.com

**Cauldron Bubble Clear-Mount** Bundle - 149931

Stamp Set Clear Cauldron Bubble -147710

**Cauldron Bubble** Wood-Mount Bundle - 149930

Stamp Set Wood Cauldron Bubble -147713

**Tuxedo Black** Memento Ink Pad -132708

**Gorgeous Grape Classic Stampin'** Pad - 147099

Basic Black 8-1/2" X 11" Cardstock -

Gorgeous Grape 8-1/2" X 11" Cardstock -146987

Whisper White 8-1/2" X 11" Cardstock -100730

**Big Shot Framelits** Cauldron - 147914

147531

Corrugated **Dynamic Textured** Impressions **Embossing Folder** - 148026

1-3/4" (4.4 Cm) **Circle Punch -**119850