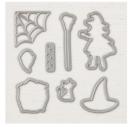

Whisper White 8-1/2" X 11" Cardstock -100730

**Big Shot Framelits** Cauldron - 147914

147531

Corrugated **Dynamic Textured** Impressions **Embossing Folder** - 148026

1-3/4" (4.4 Cm) **Circle Punch -**119850