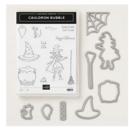

## Supply List Apr 20, 2024

Angie Juda http://orderwithangie.com helpdesk@chicnscratch.com ChicnScratch.com

**Cauldron Bubble Clear-Mount** Bundle - 149931

Stamp Set Clear Cauldron Bubble -147710

**Cauldron Bubble** Wood-Mount Bundle - 149930

Stamp Set Wood Cauldron Bubble -147713

**Tuxedo Black** Memento Ink Pad -132708

**Gorgeous Grape Classic Stampin'** Pad - 147099

Basic Black 8-1/2" X 11" Cardstock -

Gorgeous Grape 8-1/2" X 11" Cardstock -146987

Whisper White 8-1/2" X 11" Cardstock -100730

**Big Shot Framelits** Cauldron - 147914

147531

Corrugated **Dynamic Textured** Impressions **Embossing Folder** - 148026

1-3/4" (4.4 Cm) **Circle Punch -**119850