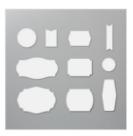

Price: \$24.00

Pierced Blooms Dies - 154312

Sale: \$18.50

Price: \$37.00

Tasteful Labels Dies - 152886

Sale: \$18.60

Price: \$31.00

Basic White 8-1/2" X 11" Thick