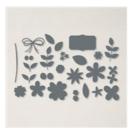

Price: \$24.00

Pierced Blooms Dies - 154312

Sale: \$18.50

Price: \$37.00

Tasteful Labels Dies - 152886

Sale: \$18.60

Price: \$31.00

Basic White 8-1/2" X 11" Thick