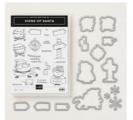

Santa's Workshop Cards Supplies Set

Price: \$43.50

Signs Of Santa Photopolymer Bundle

Price: \$47.50

Santa's Workshop 12" X 12" (30.5 X 30.5 Cm) Specialty Designer Series Paper

Price: \$14.00

Santa's Bags

Price: \$10.00