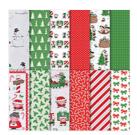

Santa's Workshop Cards Supplies Set

Price: \$43.50

Signs Of Santa Photopolymer Bundle

Price: \$47.50

Santa's Workshop 12" X 12" (30.5 X 30.5 Cm) Specialty Designer Series Paper

Price: \$14.00

Santa's Bags

Price: \$10.00