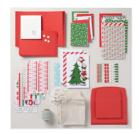

Santa's Workshop Cards Supplies Set

Price: \$43.50

Signs Of Santa Photopolymer Bundle

Price: \$47.50

Santa's Workshop 12" X 12" (30.5 X 30.5 Cm) Specialty Designer Series Paper

Price: \$14.00

Santa's Bags

Price: \$10.00