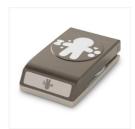

Cookie Cutter Builder Punch -140396

Price: \$18.00

Gray Granite 8-1/2" X 11" Cardstock -146983

Price: \$10.00

Cherry Cobbler 8-1/2" X 11" Cardstock -119685

Price: \$10.00

Whisper White 8-1/2" X 11" Cardstock -100730