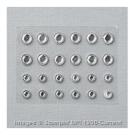

Softly Falling
Textured
Impressions
Embossing Folder
- 139672

Price: \$8.50

Iced Rhinestone Embellishments -139637

Price: \$5.00

Delicate Ornament Thinlits Dies -139667

Price: \$29.00

Red Foil Sheets - 139607

Price: \$4.00

Irresistible
Specialty Designer
Series Paper 138439

Price: \$13.00

Real Red & Garden Green 1/8" (3.2 Mm) Striped Ribbon - 139615

Price: \$8.00

Basic Gray 8-1/2" X 11" Cardstock -121044

Price: \$10.00