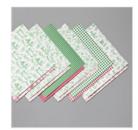

Toile Tidings
Designer Series
Paper - 150432

Garden Green 3/8" (1 Cm) Double-Stitched Ribbon -150434

Real Red 1/8" (3.2 Mm) Curly Ribbon - 150426

Real Red Glimmer Paper - 150427

Real Red 8-1/2" X 11" Cardstock -102482