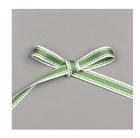

Toile Tidings
Designer Series
Paper - 150432

Garden Green 3/8" (1 Cm) Double-Stitched Ribbon -150434

Real Red 1/8" (3.2 Mm) Curly Ribbon - 150426

Real Red Glimmer Paper - 150427

Real Red 8-1/2" X 11" Cardstock -102482