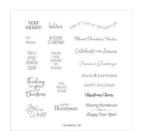

## Supply List Apr 25, 2024

Itty Bitty Christmas Cling Stamp Set (En) - 150513

Price: \$22.00

Feels Like Frost 6" X 6" (15.2 X 15.2 Cm) Specialty Designer Series Paper - 150444

**Sale: \$9.00** Price: \$15.00