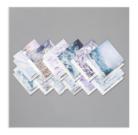

## Supply List Apr 25, 2024

Itty Bitty Christmas Cling Stamp Set (En) - 150513

Price: \$22.00

Feels Like Frost 6" X 6" (15.2 X 15.2 Cm) Specialty Designer Series Paper - 150444

**Sale: \$9.00** Price: \$15.00