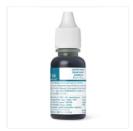

Dapper Denim Classic Stampin' Ink Refill - 141399

Price: \$3.75

Emerald Envy Classic Stampin' Ink Refill - 141401

Price: \$3.75

Peekaboo Peach Classic Stampin' Ink Refill - 141403

Price: \$3.75

Sweet Sugarplum Classic Stampin' Ink Refill - 141400

Price: \$3.75

Sweet Sugarplum 8-1/2" X 11" Cardstock -141418

Price: \$8.00

Emerald Envy 8-1/2" X 11" Cardstock -141415

Price: \$8.00

Dapper Denim 8-1/2" X 11" Cardstock -141414

Price: \$8.00

Flirty Flamingo 8-1/2" X 11" Cardstock -141416