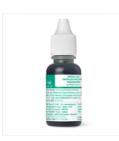

Dapper Denim Classic Stampin' Ink Refill - 141399

Price: \$3.75

Emerald Envy Classic Stampin' Ink Refill - 141401

Price: \$3.75

Peekaboo Peach Classic Stampin' Ink Refill - 141403

Price: \$3.75

Sweet Sugarplum Classic Stampin' Ink Refill - 141400

Price: \$3.75

Sweet Sugarplum 8-1/2" X 11" Cardstock -141418

Price: \$8.00

Emerald Envy 8-1/2" X 11" Cardstock -141415

Price: \$8.00

Dapper Denim 8-1/2" X 11" Cardstock -141414

Price: \$8.00

Flirty Flamingo 8-1/2" X 11" Cardstock -141416