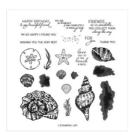

Friends Are Like Seashells Photopolymer Stamp Set -154368

Price: \$26.00

Stampin' Seal -152813

Price: \$8.00

Stampin' Dimensionals -104430

Price: \$4.25

Foam Adhesive Sheets - 152815

Price: \$8.00