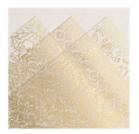

Fine Art Floral 12" X 12" (30.5 X 30.5 Cm) Designer Series Paper -154558

**Sale: \$4.60**Price: \$11.50

Golden Garden Designer Specialty Acetate - 154557

**Sale: \$3.60** Price: \$9.00

Calypso Coral 8-1/2" X 11" Cardstock -122925