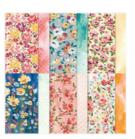

Fine Art Floral 12" X 12" (30.5 X 30.5 Cm) Designer Series Paper -154558

**Sale: \$4.60**Price: \$11.50

Golden Garden Designer Specialty Acetate - 154557

**Sale: \$3.60** Price: \$9.00

Calypso Coral 8-1/2" X 11" Cardstock -122925