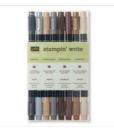

Whisper White 8-1/2" X 11" Cardstock -100730

Basic Black 8-1/2" X 11" Cardstock -121045

Subtles Stampin' Write Markers -131263

Neutrals Stampin' Write Markers -131261

Brights Stampin' Write Markers -131259