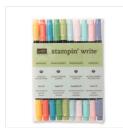

Whisper White 8-1/2" X 11" Cardstock -100730

Basic Black 8-1/2" X 11" Cardstock -121045

Subtles Stampin' Write Markers -131263

Neutrals Stampin' Write Markers -131261

Brights Stampin' Write Markers -131259