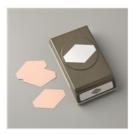

Price: \$9.00

Tailored Tag Punch - 145667

Price: \$18.00

Old Olive 8-1/2" X 11" Cardstock -100702

Price: \$10.00

Whisper White 8-1/2" X 11" Thick Cardstock -140272

Price: \$8.25

Tuxedo Black Memento Ink Pad -132708