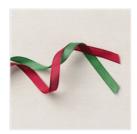

## Supply List Jul 3, 2025

Glenda Calkins 616-340-2406 glenda@thestampcamp.com https://stampl.ink/shop

Shaded Spruce
Classic Stampin'
Pad - 147088

Price: \$9.00

Real Red &
Garden Green 3/8"
(1 Cm) Ribbon
Combo Pack 159577