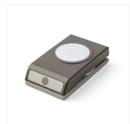

## Supply List Apr 25, 2024

Blender Pens -102845

Price: \$13.00

Heat Tool - 129053

Price: \$31.00

Black Stampin' Emboss Powder -146956

Price: \$6.00

Starburst Punch - 143717

Price: \$18.00

Silver Metallic Thread - 138402

Price: \$3.50

Festive Farmhouse Elements - 147890

Price: \$4.00

Fine-Tip Glue Pen - 138309

Price: \$7.25

Mini Glue Dots - 103683