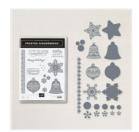

## Supply List Apr 26, 2024

Frosted Gingerbread Bundle (English) -156807

Price: \$48.50

Gingerbread & Peppermint 6" X 6" (15.2 X 15.2 Cm) Designer Series Paper - 156313

Price: \$11.50

Tailor Made Tags Dies - 155563