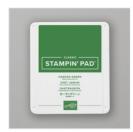

Price: \$6.00

Garden Green 8-1/2" X 11" Cardstock -

102584

Price: \$10.00

Garden Green Classic Stampin' Pad - 147089

Price: \$9.00

Pumpkin Pie 8-1/2" X 11" Cardstock -105117

Price: \$10.00