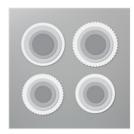

Itty Bitty Birthdays Cling Stamp Set -148618

Price: \$23.00

Layering Circles
Dies - 151770

Price: \$35.00

Holiday Rhinestone Basic Jewels - 150457

**Sale: \$2.40** Price: \$6.00

Pretty Peacock 8-1/2" X 11" Cardstock -150880