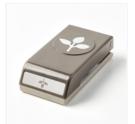

## Apr 27, 2024

Painted Harvest Photopolymer Stamp Set -144783

Price: \$21.00

Leaf Punch -144667

Price: \$16.00

2019–2021 In Color 6" X 6" (15.2 X 15.2 Cm) Designer Series

**Sale: \$4.60** Price: \$11.50

Paper - 149617