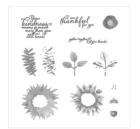

## Apr 27, 2024

Painted Harvest Photopolymer Stamp Set -144783

Price: \$21.00

Leaf Punch -144667

Price: \$16.00

2019–2021 In Color 6" X 6" (15.2 X 15.2 Cm) Designer Series

**Sale: \$4.60** Price: \$11.50

Paper - 149617