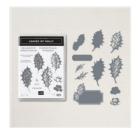

## Supply List

Apr 26, 2024

Glenda Calkins 616-340-2406 glenda@thestampcamp.com https://stampl.ink/shop

Leaves Of Holly Bundle (English) -159608

Price: \$51.25

Layering Circles Dies - 151770

Price: \$35.00

Basic White 8-1/2" X 11" Cardstock -159276