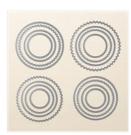

## Supply List Apr 19, 2024

Suite Sentiments Wood-Mount Stamp Set -142968

Price: \$28.00

Suite Sentiments Clear-Mount Stamp Set -142971

Price: \$20.00

Stitched Shapes Dies - 145372

Price: \$30.00

Layering Circles
Dies - 141705

Price: \$35.00

Tasty Treats
Specialty Designer
Series Paper 142770

Price: \$13.00

Pear Pizzazz 8-1/2" X 11" Cardstock -131201

Price: \$9.25

Watermelon Wonder 8-1/2" X 11" Cardstock -138334

Price: \$8.00

Whisper White 8-1/2" X 11" Cardstock -100730