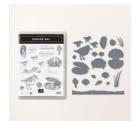

## Supply List Apr 25, 2024

Seaside Bay Bundle (English) -160445

Price: \$54.00

Seaside Bay Cling Stamp Set (English) - 160436

**Sale: \$13.00** Price: \$26.00

Basic White 8-1/2" X 11" Cardstock -159276

Price: \$10.50