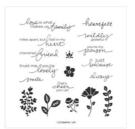

Price: \$24.00

Early Espresso Classic Stampin' Pad - 147114

Price: \$9.00

Whisper White 8-1/2" X 11" Thick Cardstock -140272

Price: \$8.25

Early Espresso 8-1/2" X 11" Cardstock -119686

Price: \$10.00

Whisper White 8-1/2" X 11" Cardstock -100730