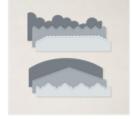

Price: \$18.00

Strawberry Builder Punch - 154239

**Sale: \$10.80** Price: \$18.00

Basic Borders Dies - 155558

**Sale: \$17.40** Price: \$29.00

Real Red 8-1/2" X 11" Cardstock -102482

Price: \$10.00

Shaded Spruce 8-1/2" X 11" Cardstock -146981