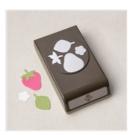

Price: \$18.00

Strawberry Builder Punch - 154239

**Sale: \$10.80** Price: \$18.00

Basic Borders Dies - 155558

**Sale: \$17.40** Price: \$29.00

Real Red 8-1/2" X 11" Cardstock -102482

Price: \$10.00

Shaded Spruce 8-1/2" X 11" Cardstock -146981