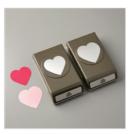

**Sale: \$4.80**Price: \$12.00

Heart Punch Pack - 151292

**Sale: \$22.80** Price: \$38.00

Heart Pearls - 159190

Price: \$8.00

Petal Pink 3/8" (1 Cm) Soft Polyester Ribbon - 159192

**Sale: \$3.20** Price: \$8.00