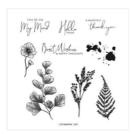

## Supply List Apr 19, 2024

Basic Borders Dies - 155558

**Sale: \$17.40** Price: \$29.00

Nature's Prints Cling Stamp Set (English) - 158793

Price: \$25.00

Country Floral Lane 12" X 12" (30.5 X 30.5 Cm) Designer Series Paper - 160375