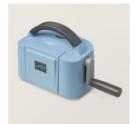

Boho Blue Limited Edition Mini Stampin' Cut & Emboss Machine -161104

Hot Air Balloon Dies - 162754

Hot Air Balloon Bundle (English) -162755

Lighter Than Air 6" X 6" (15.2 X 15.2 Cm) Designer Series Paper -162747