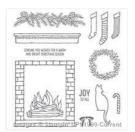

tammy@tammysstampingcreations.com www.tammysstampingcreations.com

Festive Fireplace Photopolymer Bundle - 140860

Price: \$39.00

Festive Fireplace Photopolymer Stamp Set -139754

Price: \$21.00

Festive Fireside Framelits Dies -139668