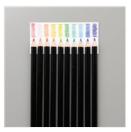

Crushed Curry 8-1/2" X 11" Cardstock -131199

Price: \$11.50

Watercolor Pencils - 141709

**Sale: \$6.40** Price: \$16.00

Watercolor Pencils Assortment 2 -149014

Price: \$14.00

Blender Pens -102845

Price: \$14.00