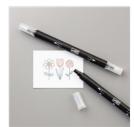

Crushed Curry 8-1/2" X 11" Cardstock -131199

Price: \$11.50

Watercolor Pencils - 141709

**Sale: \$6.40** Price: \$16.00

Watercolor Pencils Assortment 2 -149014

Price: \$14.00

Blender Pens -102845

Price: \$14.00