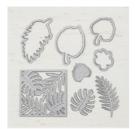

Tropical Dies -146831

Price: \$27.00

Tropical Escape 6" X 6" (15.2 X 15.2 Cm) Designer Series Paper -146916

Price: \$11.00

Tropical Elements - 146919

Price: \$7.00

Whisper White 8-1/2" X 11" Cardstock -

100730 Price: \$9.75