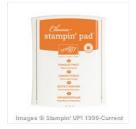

Price: \$28.00

Whisper White 8-1/2" X 11" Thick Cardstock -140272

Price: \$8.25

Whisper White 8-1/2" X 11" Cardstock -100730

Price: \$9.75

Tangelo Twist 8-1/2" X 11" Cardstock -133677

Price: \$7.00

Tangelo Twist Classic Stampin' Pad - 133646

Price: \$6.50

Basic Black Archival Stampin' Pad - 140931

Price: \$7.00

Banner Punch - 133519

Price: \$13.00

Brights Sequin Assortment -138389

Price: \$5.00

Tea Lace Paper Doilies - 129399