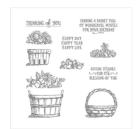

## Apr 20, 2024

Kimberly Van Diepen 719-360-1242 stampinbythesea@me.com www.stampinbythesea.com

Basket Of Wishes Photopolymer Stamp Set -142200

Price: \$17.00

Whisper White 8-1/2" X 11" Cardstock -100730

Price: \$9.75