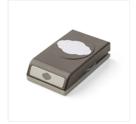

Price: \$11.50

Seaside Spray 1/2" (1.3 Cm) Scalloped Linen Ribbon -149707

Price: \$8.00

Layering Squares
Dies - 141708

Price: \$35.00

Big Shot - 113439

Price: \$110.00

Everyday Label Punch - 144668