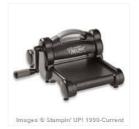

Price: \$11.50

Seaside Spray 1/2" (1.3 Cm) Scalloped Linen Ribbon -149707

Price: \$8.00

Layering Squares
Dies - 141708

Price: \$35.00

Big Shot - 113439

Price: \$110.00

Everyday Label Punch - 144668