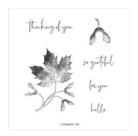

## Apr 23, 2024

Soft Seedlings Cling Stamp Set (English) - 159905

**Sale: \$14.00** Price: \$20.00

Abigail Rose 12" X 12" (30.5 X 30.5 Cm) Designer Series Paper -159037

**Sale: \$10.80** Price: \$12.00

Distressed Gold 12" X 12" (30.5 X 30.5 Cm) Specialty Paper - 159237