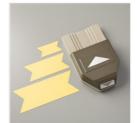

Price: \$7.00

Best Dressed 6" X 6" (15.2 X 15.2 Cm) Designer Series Paper -151319

Price: \$11.50

Stitched Shapes Dies - 145372

Price: \$30.00

Stitched Nested Labels Dies -149638

Price: \$35.00

Triple Banner Punch - 138292