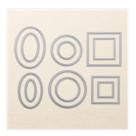

Price: \$7.00

Best Dressed 6" X 6" (15.2 X 15.2 Cm) Designer Series Paper -151319

Price: \$11.50

Stitched Shapes Dies - 145372

Price: \$30.00

Stitched Nested Labels Dies -149638

Price: \$35.00

Triple Banner Punch - 138292