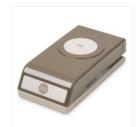

## Supply List Apr 18, 2024

Animal Expedition Designer Series Paper - 146902

Price: \$11.00

Label Me Pretty Clear-Mount Stamp Set -143861

Price: \$17.00

1-1/4" (3.2 Cm) Circle Punch -119861

Price: \$16.00

1-3/8" (3.5 Cm) Scallop Circle Punch - 146139

Price: \$16.00

1-1/2" (3.8 Cm) Circle Punch -138299

Price: \$16.00

5/8" (1.6 Cm) Burlap Ribbon -141487

Price: \$7.00

Glitter Enamel Dots - 146934

Price: \$7.00

Lemon Lime Twist 8-1/2" X 11" Cardstock -