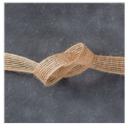

Price: \$16.00

1-1/2" (3.8 Cm) Circle Punch -138299

Price: \$16.00

5/8" (1.6 Cm) Burlap Ribbon -141487

Price: \$7.00

Glitter Enamel Dots - 146934

Price: \$7.00

Lemon Lime Twist 8-1/2" X 11" Cardstock -