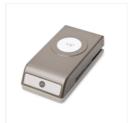

## Supply List Apr 18, 2024

Animal Expedition Designer Series Paper - 146902

Price: \$11.00

Label Me Pretty Clear-Mount Stamp Set -143861

Price: \$17.00

1-1/4" (3.2 Cm) Circle Punch -119861

Price: \$16.00

1-3/8" (3.5 Cm) Scallop Circle Punch - 146139

Price: \$16.00

1-1/2" (3.8 Cm) Circle Punch -138299

Price: \$16.00

5/8" (1.6 Cm) Burlap Ribbon -141487

Price: \$7.00

Glitter Enamel Dots - 146934

Price: \$7.00

Lemon Lime Twist 8-1/2" X 11" Cardstock -