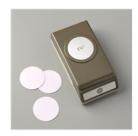

## Supply List Apr 18, 2024

Animal Expedition Designer Series Paper - 146902

Price: \$11.00

Label Me Pretty Clear-Mount Stamp Set -143861

Price: \$17.00

1-1/4" (3.2 Cm) Circle Punch -119861

Price: \$16.00

1-3/8" (3.5 Cm) Scallop Circle Punch - 146139

Price: \$16.00

1-1/2" (3.8 Cm) Circle Punch -138299

Price: \$16.00

5/8" (1.6 Cm) Burlap Ribbon -141487

Price: \$7.00

Glitter Enamel Dots - 146934

Price: \$7.00

Lemon Lime Twist 8-1/2" X 11" Cardstock -