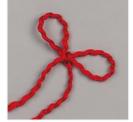

Price: \$9.00

Tuxedo Black Memento Ink Pad -132708

Price: \$6.50

3/16" (4.8 Mm) Braided Linen Trim - 147808

Price: \$7.00

Cherry Cobbler 3/8" (1 Cm) Diagonal Stripe Ribbon - 150439

Price: \$7.50

Real Red 1/8" (3.2 Mm) Curly Ribbon - 150426