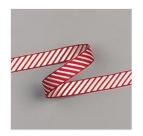

Price: \$9.00

Tuxedo Black Memento Ink Pad -132708

Price: \$6.50

3/16" (4.8 Mm) Braided Linen Trim - 147808

Price: \$7.00

Cherry Cobbler 3/8" (1 Cm) Diagonal Stripe Ribbon - 150439

Price: \$7.50

Real Red 1/8" (3.2 Mm) Curly Ribbon - 150426