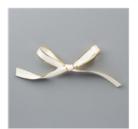

Price: \$9.00

Tuxedo Black Memento Ink Pad -132708

Price: \$6.50

3/16" (4.8 Mm) Braided Linen Trim - 147808

Price: \$7.00

Cherry Cobbler 3/8" (1 Cm) Diagonal Stripe Ribbon - 150439

Price: \$7.50

Real Red 1/8" (3.2 Mm) Curly Ribbon - 150426