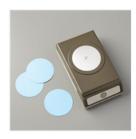

Price: \$6.50

Real Red Classic Stampin' Pad -126949

Price: \$6.50

Real Red 1/4"
Cotton Ribbon 134563

Price: \$6.00

2" (5.1 Cm) Circle Punch - 133782

Price: \$22.00