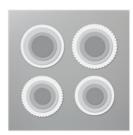

Encircled In Beauty Dies -155546

Price: \$34.00

Layering Circles Dies - 151770

Price: \$35.00

Stampin' Cut & Emboss Machine -149653

Price: \$128.00

Flowering Fields 12" X 12" (30.5 X 30.5 Cm) Designer Series Paper -157670