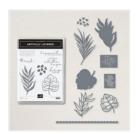

## Supply List

May 3, 2024

Lori Pinto 203-470-1306 lori@lollypoppaper.com www.lollypoppaperandink.com

Artfully Layered Bundle (English) -157761

Price: \$53.00

Vellum 12" X 12" (30.5 X 30.5 Cm) Layering Designs -157764