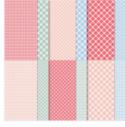

Country Floral Lane 12" X 12" (30.5 X 30.5 Cm) Designer Series Paper - 160375

**Sale: \$4.80** Price: \$12.00

Country Gingham 6" X 6" (15.2 X 15.2 Cm) Designer Series Paper -160388

**Sale: \$4.80** Price: \$12.00