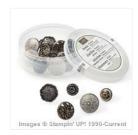

Wild Wasabi Classic Stampin' Ink Refill - 109020

Price: \$3.75

Tip Top Taupe Classic Stampin' Ink Refill - 138330

Price: \$3.25

Grateful Bunch Photopolymer Stamp Set -140691

Price: \$21.00

Antique Brads - 117273

Price: \$6.00

Marina Mist 8-1/2" X 11" Cardstock -119682

Price: \$8.00

Chevron Textured Impressions Embossing Folder - 127749

Price: \$7.50

Basic Black 12" X 12" (30.5 X 30.5 Cm) Cardstock -124267

Price: \$8.00