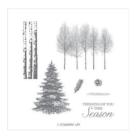

http://www.frenchiestamps.com

Winter Woods Cling Stamp Set (En) - 151359

Gather Together Photopolymer Stamp Set -150589

Crushed Curry 8-1/2" X 11" Cardstock -131199

Cajun Craze 8-1/2" X 11" Cardstock -119684